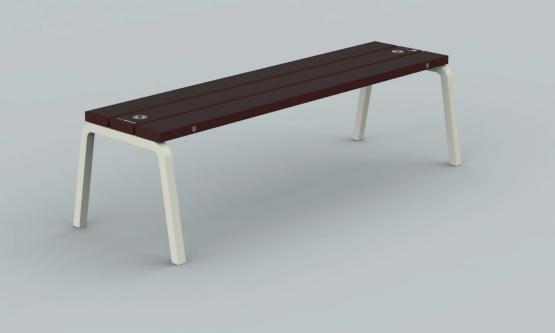

### Steora Classic is developed as a replacement for all regular street benches around the world.

Core features are PV modules, fast wireless charging, ambient light and environmental sensors. The design is fully modular, with possibilities to change armrests, legs and other parts of the bench, making it adaptable for any location in the world.

Armrests hide two Qi charging spots, with room for additional USB fast chargers compliant with Apple, Huawei and Samsung standards.

Bottom of the seat houses LED strips controlled by an ambient light sensor that tracks natural lighting conditions and turns on automatically.

With a set of extraordinary additional options, the Classic model can become e.g. Mini weather station or even outdoor heating spot during the cold winter days. **Dimensions** 1800 x 505 x 635 mm

**Weight** 55 kg