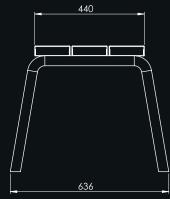

With a set of extraordinary additional options, the Classic model can become e.g. Mini weather station or even outdoor heating spot during the cold winter days. **Dimensions** 1800 x 505 x 635 mm

**Weight** 55 kg