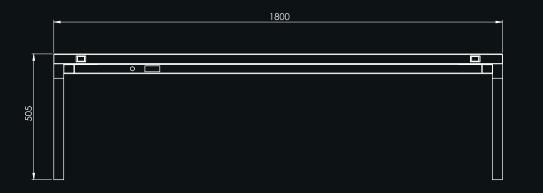

With a set of extraordinary additional options, the Classic model can become e.g. Mini weather station or even outdoor heating spot during the cold winter days. **Dimensions** 1800 x 505 x 635 mm

**Weight** 55 kg